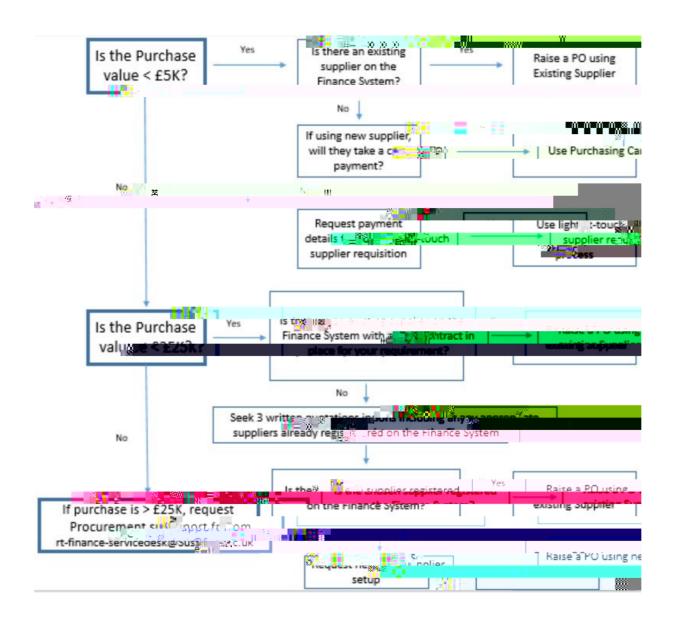

Α**φ İg**n **ib**n 6 to 6 to pe baaba ob Man 8 6 h b бþ Te Fea kan ipa ġ 6 e bj ta Einte Ħ 6 G o Dib 6 B a **þ**n 8 b W ġ d b VDI/ Þ Ħ Ď ta ps ø ₿ **y**V to ed by 6 le le Þ b ig o b 6 ta ta 

- En to Bi
- 160)2.6 ()28-3.4 (2) 120/38 0 (3) 150 150/38 0 (3) 150 150/38 0 (3) 150 150/38 0 (3) 150/38 0 (3) 150/38 0 (3) 150/38 0 (3) 150/38 0 (3) 150/38 0 (3) 150/38 0 (3) 150/38 0 (3) 150/38 0 (3) 150/38 0 (3) 150/38 0 (3) 150/38 0 (3) 150/38 0 (3) 150/38 0 (3) 150/38 0 (3) 150/38 0 (3) 150/38 0 (3) 150/38 0 (3) 150/38 0 (3) 150/38 0 (3) 150/38 0 (3) 150/38 0 (3) 150/38 0 (3) 150/38 0 (3) 150/38 0 (3) 150/38 0 (3) 150/38 0 (3) 150/38 0 (3) 150/38 0 (3) 150/38 0 (3) 150/38 0 (3) 150/38 0 (3) 150/38 0 (3) 150/38 0 (3) 150/38 0 (3) 150/38 0 (3) 150/38 0 (3) 150/38 0 (3) 150/38 0 (3) 150/38 0 (3) 150/38 0 (3) 150/38 0 (3) 150/38 0 (3) 150/38 0 (3) 150/38 0 (3) 150/38 0 (3) 150/38 0 (3) 150/38 0 (3) 150/38 0 (3) 150/38 0 (3) 150/38 0 (3) 150/38 0 (3) 150/38 0 (3) 150/38 0 (3) 150/38 0 (3) 150/38 0 (3) 150/38 0 (3) 150/38 0 (3) 150/38 0 (3) 150/38 0 (3) 150/38 0 (3) 150/38 0 (3) 150/38 0 (3) 150/38 0 (3) 150/38 0 (3) 150/38 0 (3) 150/38 0 (3) 150/38 0 (3) 150/38 0 (3) 150/38 0 (3) 150/38 0 (3) 150/38 0 (3) 150/38 0 (3) 150/38 0 (3) 150/38 0 (3) 150/38 0 (3) 150/38 0 (3) 150/38 0 (3) 150/38 0 (3) 150/38 0 (3) 150/38 0 (3) 150/38 0 (3) 150/38 0 (3) 150/38 0 (3) 150/38 0 (3) 150/38 0 (3) 150/38 0 (3) 150/38 0 (3) 150/38 0 (3) 150/38 0 (3) 150/38 0 (3) 150/38 0 (3) 150/38 0 (3) 150/38 0 (3) 150/38 0 (3) 150/38 0 (3) 150/38 0 (3) 150/38 0 (3) 150/38 0 (3) 150/38 0 (3) 150/38 0 (3) 150/38 0 (3) 150/38 0 (3) 150/38 0 (3) 150/38 0 (3) 150/38 0 (3) 150/38 0 (3) 150/38 0 (3) 150/38 0 (3) 150/38 0 (3) 150/38 0 (3) 150/38 0 (3) 150/38 0 (3) 150/38 0 (3) 150/38 0 (3) 150/38 0 (3) 150/38 0 (3) 150/38 0 (3) 150/38 0 (3) 150/38 0 (3) 150/38 0 (3) 150/38 0 (3) 150/38 0 (3) 150/38 0 (3) 150/38 0 (3) 150/38 0 (3) 150/38 0 (3) 150/38 0 (3) 150/38 0 (3) 150/38 0 (3) 150/38 0 (3) 150/38 0 (3) 150/38 0 (3) 150/38 0 (3) 150/38 0 (3) 150/38 0 (3) 150/38 0 (3) 150/38 0 (3) 150/38 0 (3) 150/38 0 (3) 150/38 0 (3) 150/38 0 (3) 150/38 0 (3) 150/38 0 (3) 150/38 0 (3) 150/38 0 (3) 150/38 0 (3) 150/38 0 (3) 150/38 0 (3) 150/38 0 (3) 150/38 0 (3) 150/38 0